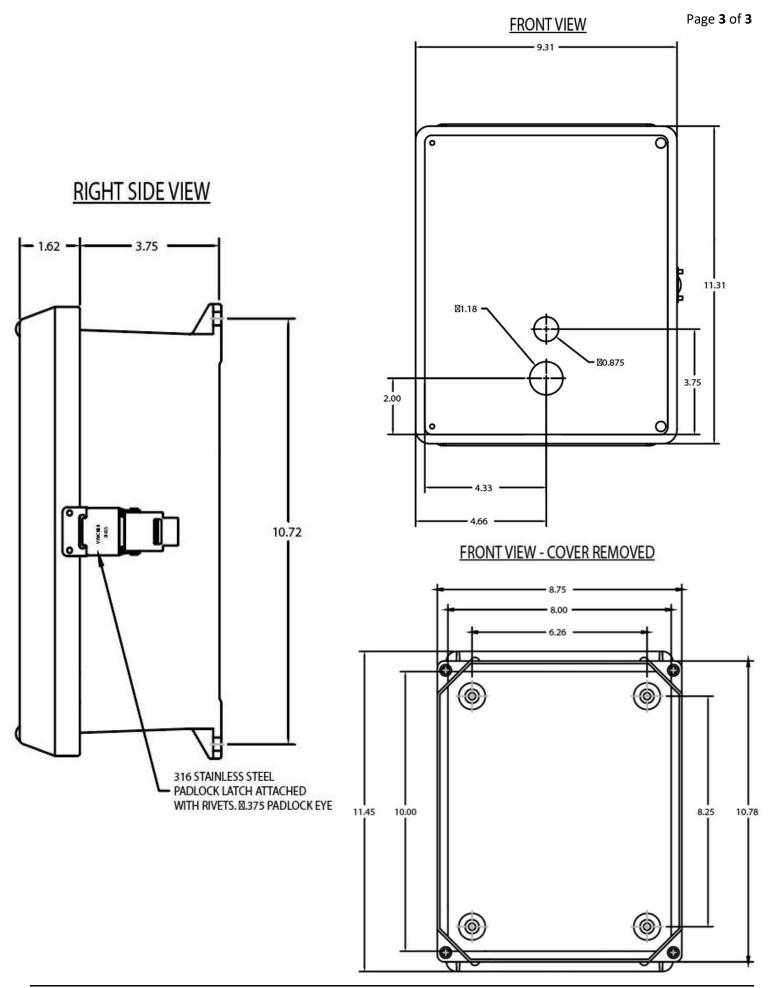

### **Materials of Construction**

- UV resistant fiberglass enclosure
- Non-corrosive stainlesssteel hinge and latch

| <u>Control</u> |            | <u>Pump</u>       |         |
|----------------|------------|-------------------|---------|
| Volts          | 120<br>VAC | Max<br>Horsepower | 1 HP    |
| Max Amps       | 5 Amps     | Volts             | 120 VAC |
| Hertz          | 60 Hz      | Max Amps          | 16 Amps |
| Phase          | Single     | Hertz             | 60 Hz   |
|                |            | Phase             | Single  |