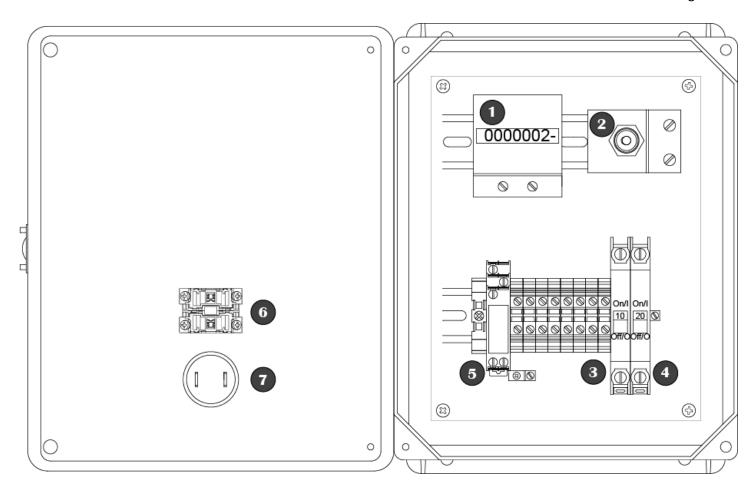

| Component                | Specifications                                          |  |
|--------------------------|---------------------------------------------------------|--|
| 1 - Elapsed Time Meter   | 120 VAC; 6 - digit; non-resettable                      |  |
| 2 - Toggle Switch        | Single pole; 20 amps; 1 HP; double-throw HOA switch     |  |
| 3 - Controls Circuit     | 10 amps; OFF/ON switch; single pole VAC; DIN rail       |  |
| Breaker<br>              | mounting with thermal magnetic tripping characteristics |  |
| 4 - Pump Circuit Breaker | 20 amps; OFF/ON switch; single pole 120 VAC; DIN        |  |
|                          | rail mounting with thermal magnetic tripping            |  |
|                          | characteristics                                         |  |
| 5 - Silence Relay        | 120 VAC; automatic reset                                |  |
| 6 - Visual Alarm         | 7/8" diameter red lens; Push to Silence" NEMA 4x; 1     |  |
|                          | watt bulb; 120 VAC                                      |  |
| 7 - Audio Alarm          | 93 dB @ 24"; warble-tone sound                          |  |